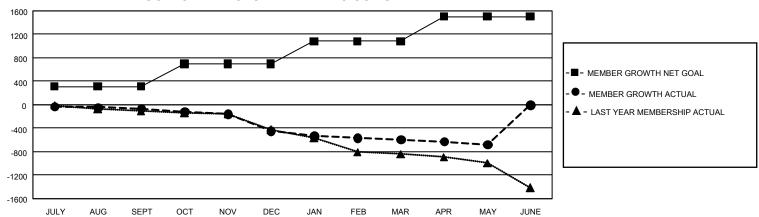

## GOALS AND ACTUAL MEMBERS CUMULATIVE

| DROPPED CLUBS: 32 |       | 572 CLUBS OF 1,072 ADDED 1<br>OR MORE NEW MEMBERS | GENDER DISTRIBUTION                 |                 |  |
|-------------------|-------|---------------------------------------------------|-------------------------------------|-----------------|--|
|                   |       |                                                   | MALE                                | 17,478 (67.29%) |  |
|                   |       |                                                   | FEMALE                              | 8,492 (32.70%)  |  |
| DROPPED MEMBERS   |       |                                                   | NON BINARY                          | 0 (0.00%)       |  |
| DECEASED          | 581   |                                                   | PREFER NOT TO ANSWER                | 3 (0.01%)       |  |
| CLUB CANCELLED    | 187   |                                                   | TOTAL FAMILY UNIT MEMBERS           | 5,181           |  |
| OTHER             | 1,832 | CLICK HERE FOR                                    |                                     | ,               |  |
| TOTAL             | 2,600 | CUMULATIVE MEMBERSHIP DATA                        | FAMILY MEMBERS PAYING HALF DUES 2,6 |                 |  |