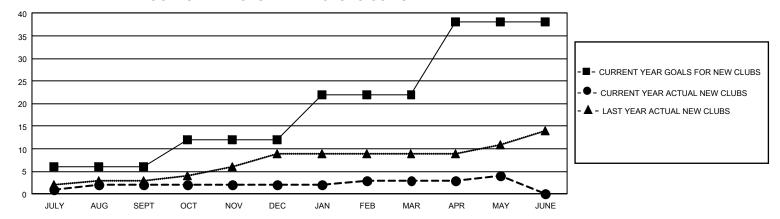

| 2         | 15            | JULY/AUG/SEPT         | 309                     | 705                     | 641                                                |
| OCT/NOV/DEC           | 18            | 0         | 5             | OCT/NOV/DEC           | 389                     | 520                     | 866                                                |
| JAN/FEB/MAR           | 30            | 1         | 10            | JAN/FEB/MAR           | 384                     | 589                     | 668                                                |
| APR/MAY/JUNE          | 48            | 1         | 2             | APR/MAY/JUNE          | 424                     | 367                     | 427                                                |

## GOALS AND ACTUAL NEW CLUBS CUMULATIVE



## GOALS AND ACTUAL MEMBERS CUMULATIVE



| DROPPED CLUBS: 32 |       | 572 CLUBS OF 1,072 ADDED 1<br>OR MORE NEW MEMBERS | GENDER DISTRIBUTION                 |                 |  |
|-------------------|-------|---------------------------------------------------|-------------------------------------|-----------------|--|
|                   |       |                                                   | MALE                                | 17,478 (67.29%) |  |
|                   |       |                                                   | FEMALE                              | 8,492 (32.70%)  |  |
| DROPPED MEMBERS   |       |                                                   | NON BINARY                          | 0 (0.00%)       |  |
| DECEASED          | 581   |